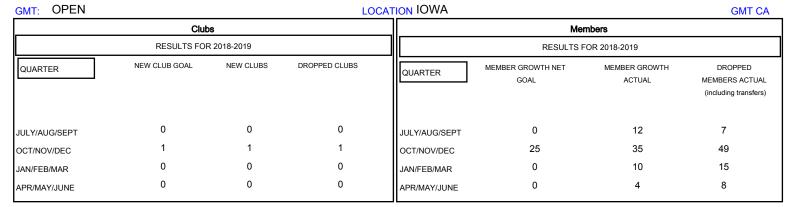

## District 9 SE

Results as of: 04/30/2019

| DROPPED CLUBS: 1  DROPPED MEMBERS |    | 22 CLUBS OF 49 ADDED 1 OR MORE NEW MEMBERS | GENDER DISTRIBUTION  MALE 770 (69.81%)  FEMALE 333 (30.19%)  Women Percentage Fiscal Year Goal: 32% |     |
|-----------------------------------|----|--------------------------------------------|-----------------------------------------------------------------------------------------------------|-----|
| DECEASED                          | 12 | CLICK HERE FOR CUMULATIVE  MEMBERSHIP DATA | TOTAL FAMILY UNIT MEMBERS                                                                           | 233 |
| CLUB CANCELLED                    | 9  |                                            | 5.1.W.V.M.5.W.5.D.D.D.V.W.O.U.M.5                                                                   | 117 |
| OTHER                             | 58 |                                            | FAMILY MEMBERS PAYING HALF DUES                                                                     | 117 |
| TOTAL                             | 79 |                                            |                                                                                                     |     |