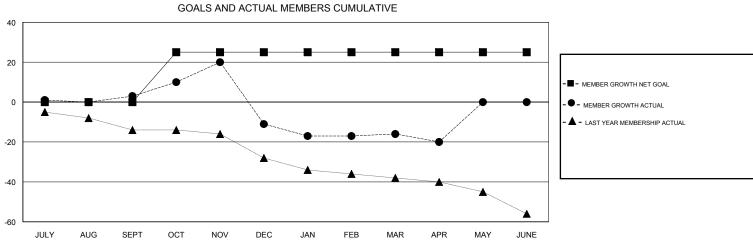

## District 9 SE

Results as of: 04/30/2019

| DROPPED CLUBS: 1  DROPPED MEMBERS |    | 22 CLUBS OF 49 ADDED 1 OR MORE NEW MEMBERS | GENDER DISTRIBUTION  MALE 770 (69.81%)  FEMALE 333 (30.19%)  Women Percentage Fiscal Year Goal: 32% |     |
|-----------------------------------|----|--------------------------------------------|-----------------------------------------------------------------------------------------------------|-----|
| DECEASED                          | 12 | CLICK HERE FOR CUMULATIVE  MEMBERSHIP DATA | TOTAL FAMILY UNIT MEMBERS                                                                           | 233 |
| CLUB CANCELLED                    | 9  |                                            | 5.1.W.V.M.5.W.5.D.D.D.V.W.O.U.M.5                                                                   | 117 |
| OTHER                             | 58 |                                            | FAMILY MEMBERS PAYING HALF DUES                                                                     | 117 |
| TOTAL                             | 79 |                                            |                                                                                                     |     |